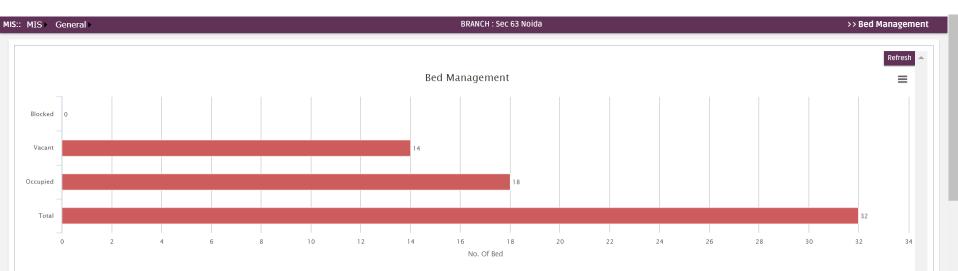

Bed Status

|                           | Bed Status                     |                   |     | No Of Bed                  |                                |
|---------------------------|--------------------------------|-------------------|-----|----------------------------|--------------------------------|
|                           | Blocked                        |                   |     | 0                          |                                |
|                           | Vacant                         |                   |     | 14                         |                                |
|                           | Occupied                       |                   |     | 18                         |                                |
|                           | Total                          |                   |     | 32                         |                                |
| OPD                       | DELUXE<br>Red No Status Sumbol | IVF               | OPD |                            | DELUXE<br>Red No Status Symbol |
| Developed and Designed By |                                | M TO 6:30PM (IST) |     | 🗘 Working Days : Mon - Fri | 🕒 Phone : +91 9265562670/71    |