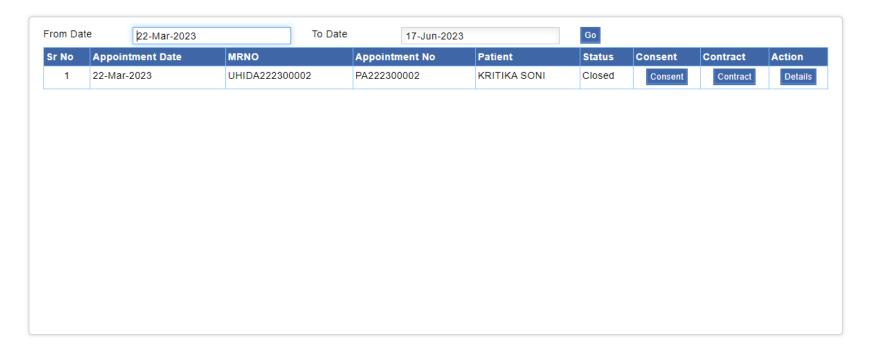

#### **Patient Payment Detail**

| Sr<br>No |                | Close | Open Date | Close Date              | Bill No        | Appointment<br>Id | Patient         |      |         | Total<br>Discount |         | Total<br>Tax |      | Deposit |
|----------|----------------|-------|-----------|-------------------------|----------------|-------------------|-----------------|------|---------|-------------------|---------|--------------|------|---------|
| 1        | UHIDA222300002 |       |           | 15-May-2023<br>05:19 PM | ACICR232400001 | PA222300002       | KRITIKA<br>SONI | SELF | 2592.00 | 0.00              | 2592.00 | 0.00         | 2592 | 0.00    |