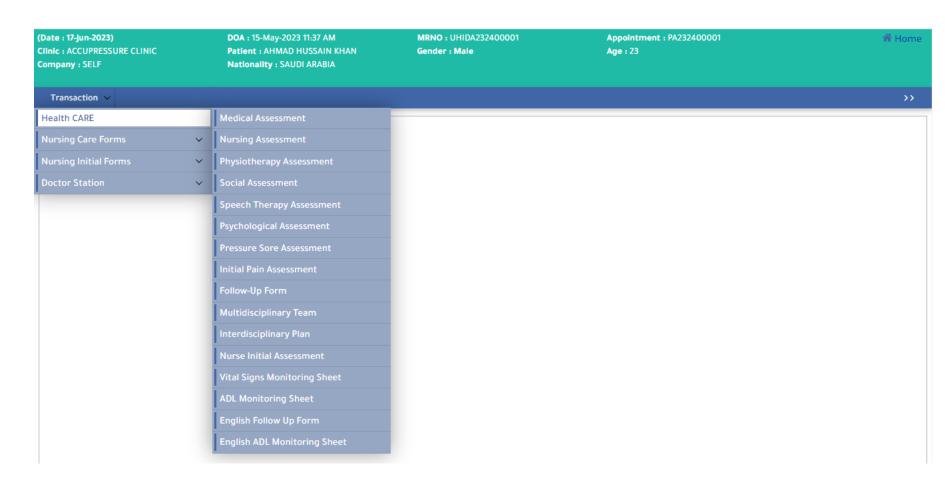

#### **EMR**

- Real-time availability of Medication, Treatment, and Care Plan changes.
- Comprehensive assessments that guide home care
- Specify caregiver skills and requirements.
- Specify tasks for the caregiver
- Assessment is saved as a Care Plan to guide caregivers and client's family.