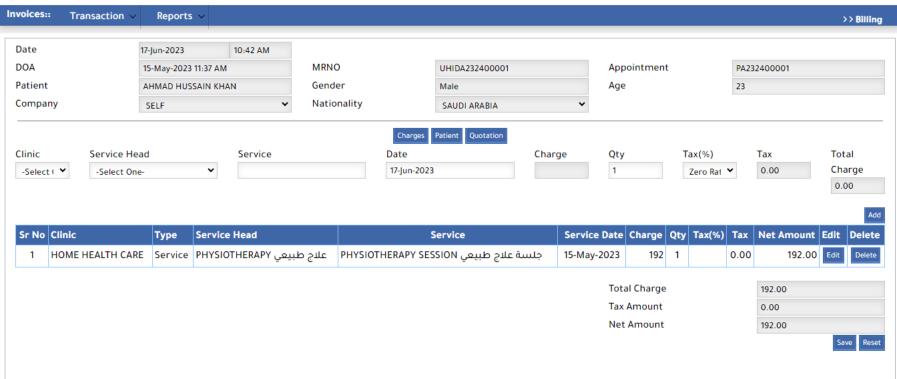

#### **EMR**

- Real-time availability of Medication, Treatment, and Care Plan changes.
- Comprehensive assessments that guide home care
- Specify caregiver skills and requirements.
- Specify tasks for the caregiver
- Assessment is saved as a Care Plan to guide caregivers and client's family.