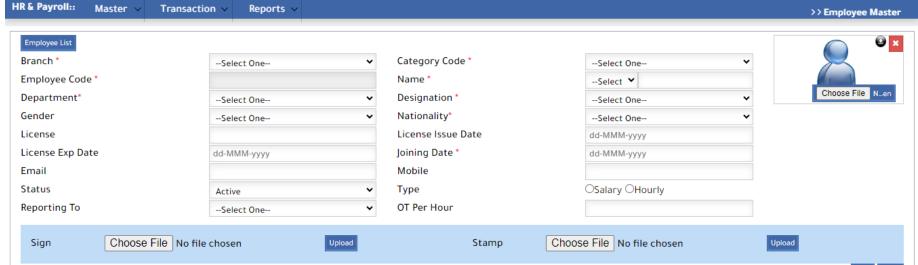

#### **HR & PAYROLL**

- Get all the details about your caregivers in one place.
- Upload important caregiver licenses and expiration dates
- Record pay rates for different caregivers, calculate pay easily.
- Process payrolls in a batch
- No more looking up rates for employees and laborious pay processing
- Export payroll in a convenient format.