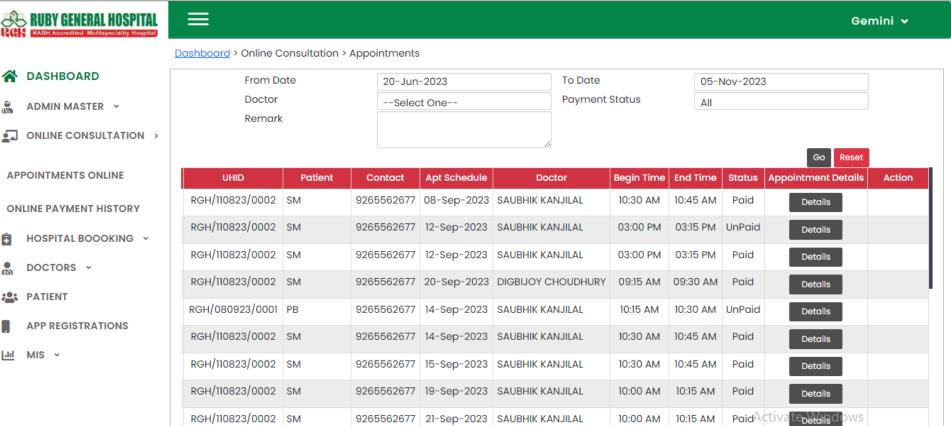

#### **View Appointments**

View and manage booked and upcoming appointments, canceled appointments, and rescheduled appointments for all the doctors for a selected date.

#### Dashboard > Doctors > Appointment List

05-Nov-2023

Yesterday Today Tomorrow

13-Jun-2023

DOCTORS -

#### **PATIENT**

APP REGISTRATIONS

| Time(24-Hour)    | Doctor Name            | Gender | Mobile No  | Email Id | APT<br>Mode | Status        | Action | Call | Prescription |
|------------------|------------------------|--------|------------|----------|-------------|---------------|--------|------|--------------|
| AM To 10:45 AM   | SAUBHIK KANJILAL       | MALE   | 9265562677 |          | Online      | Complete<br>d | Detail |      | View         |
| AM To 10:30 AM   | DIGBIJOY<br>CHOUDHURY  | MALE   | 9265562677 |          | Visit       | Pending       | Detail |      |              |
| AM To 11:45 AM   | MANALI<br>BHATTACHARYA | MALE   | 9265562677 |          | Visit       | Pending       | Detail |      |              |
| ) AM To 09:15 AM | ARIJITA CHATTERJEE     | MALE   | 9265562677 |          | Visit       | Pending       | Detail |      |              |
| ) PM To 03:15 PM | SAUBHIK KANJILAL       | MALE   | 9265562677 |          | Online      | Complete<br>d | Detail |      | View         |
| AM To 11:30 AM   | SUBHRAJIT DAS          | MALE   | 9265562677 |          | Visit       | Pending       | Detail |      |              |
|                  |                        | MALE   | 0265562677 |          | Vioit       | Ponding       |        |      |              |