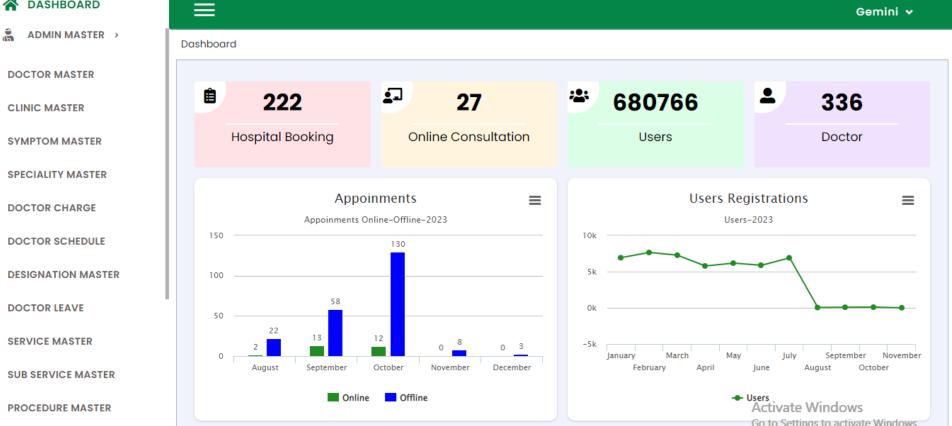

#### **Powerful Dashboard**

Admin gets details: total appointment requests, rescheduled & canceled appointments with the total number of doctors, patients, & revenue for the selected date range in a dashboard.

#### **Reports and Analytics**

Admin has access to detailed reports and insights like the top-performing doctor, popular doctor categories, total app installments, etc.