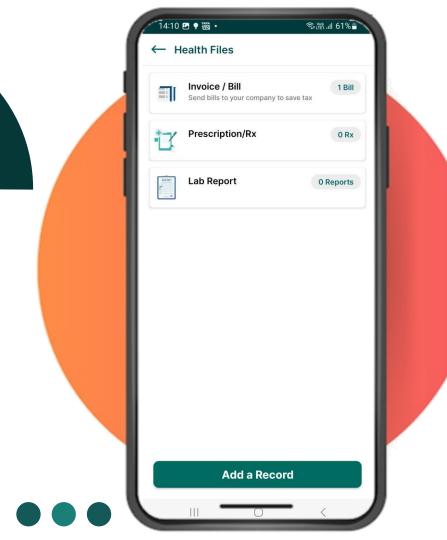

### **Health Files**

 Users can add their and their family members Medical records.

## Prescription

 Users can view and download their prescriptions uploaded by doctors after consultation.

| <image/> <ul> <li>Prescription_1690</li> <li>Prescription_1690</li></ul>                                                                                                                                                                                                                                                                                                                                                                                                                                                                                                                                                                                                                                                                                                                                                                                                                                                                                                                   | <text></text>                                                                                                                                                                                                                                                                                                                                                                                                                                                                                                                                                                                                                                                                                                                                                                                                                                                                                                                                                                                                                                                                                                                                                                                                                                                                                                                 | 12:05 😩 1                                                                |                                                                                | ing mil               | ul 078     | <sup>%</sup> |
|--------------------------------------------------------------------------------------------------------------------------------------------------------------------------------------------------------------------------------------------------------------------------------------------------------------------------------------------------------------------------------------------------------------------------------------------------------------------------------------------------------------------------------------------------------------------------------------------------------------------------------------------------------------------------------------------------------------------------------------------------------------------------------------------------------------------------------------------------------------------------------------------------------------------------------------------------------------------------------------------------------------------------------------------------------------------------------------------------------------------------------------------------------------------------------------------------------------------------------------------------------------------------------------------------------------------------------------------------------------------------------------------------------------------------------------------------------------------------------------------------------------------------------------------------------------------------------------------------------------------------------------------------------------------------------------------------------------------------------------------------------------------------------------------------------------------------------------------------------------------------------------------------------------------------------------------------------------------------------------------------------------------------------------------------------------------------------------------------------------------------------------------------------------------------------------------------------------------------------------------------------------------------------------------------------------------------------------------------------------------------------------------------------------------------------------------------------------------------------------------------------------------------------------------------------------------------------------------------------------------------|-------------------------------------------------------------------------------------------------------------------------------------------------------------------------------------------------------------------------------------------------------------------------------------------------------------------------------------------------------------------------------------------------------------------------------------------------------------------------------------------------------------------------------------------------------------------------------------------------------------------------------------------------------------------------------------------------------------------------------------------------------------------------------------------------------------------------------------------------------------------------------------------------------------------------------------------------------------------------------------------------------------------------------------------------------------------------------------------------------------------------------------------------------------------------------------------------------------------------------------------------------------------------------------------------------------------------------|--------------------------------------------------------------------------|--------------------------------------------------------------------------------|-----------------------|------------|--------------|
| Patient Name       : Ritvik Raj         Age/Sex       : 20/MALE         Doctor       : AMRTAKSHA DEB         Entry Date & Time       : 27-Jul-2023 12:07 PM         OPID       : CPA23240000218         Doctor Department       : ENDOCRINOLOGY         Complaints       : # SOMETHING COMING OUT P/V-<br># STRESS INCONTINENCE -<br># DRIBBLING OF URINE -         On Treatment       : # JOOCAL HISTORY<br>- SCOPY         - SCOPY       - SCOPY         - BP       - MONTH         Provisional Diagnosis       : Transient Neonatal Thrombocytope         Without Complication-B02.9       -         Test Result       : Test Result                                                                                                                                                                                                                                                                                                                                                                                                                                                                                                                                                                                                                                                                                                                                                                                                                                                                                                                                                                                                                                                                                                                                                                                                                                                                                                                                                                                                                                                                                                                                                                                                          | Patient Name       : Ritvik Raj         Age/Sex       : 20/MALE         Doctor       : AMRTAKSHA DEB         Entry Date & Time       : 27-Jul-2023 12:07 PM         OPID       : CPA23240000218         Doctor Department       : ENDOCRINOLOGY         Complaints       : # SOMETHING COMING OUT P/V-<br># STRESS INCONTINENCE -<br># DRIBBLING OF URINE -         On Treatment       : # JOOCAL HISTORY<br>- SCOPY         - SCOPY       - SCOPY         - BP       - MONTH         Provisional Diagnosis       : Transient Neonatal Thrombocytope         Without Complication-B02.9       -         Test Result       : Test Result                                                                                                                                                                                                                                                                                                               | - Prescriptio                                                            | n_1690                                                                         | ବ                     | <b>A</b> + | :            |
| Patient Name       : Ritvik Raj         Age/Sex       : 20/MALE         Doctor       : AMRITAKSHA DEB         Entry Date & Time       : 27-Jul-2023 12:07 PM         OPID       : CPA23240000218         Doctor Department       : ENDOCRINOLOGY         Complaints       : # SOMETHING COMING OUT P/V-<br># STRESS INCONTINENCE -<br># DRIBBLING OF URINE -         On Treatment       : # MO Ca T         # HESITANCY OF URINE -       - SCOPY         - SURGICAL HISTORY       - SCOPY         - SURGICAL HISTORY       - SCOPY         - SURGICAL HISTORY       - SCOPY         - Stare March       - MONTH         Provisional Diagnosis       : Scroderma Figmentosum-082.1,Zos         System Involvement-B02.2       Stare Involvement-B02.9         Final Diagnosis       : Transient Neonatal Thrombocytopet         Without Complication-Boors       : Spitemin Neonatal Thrombocytopet         Without Complication-Boors       : Justimation         Diagnosis       : Diagnosis       : Transient Neonatal Thrombocytopet         Without Complication-Boors       : Justimation       : Justimation         Diagnosis       : Diagnosis       : Strassient Neonatal Thrombocytopet         Diagnosis       : Diagnors       : Prower Neonatal Thrombocytopet <td>Patient Name       : Ritvik Raj         Age/Sex       : 20/MALE         Doctor       : AMRITAKSHA DEB         Entry Date &amp; Time       : 27-Jul-2023 12:07 PM         OPID       : CPA23240000218         Doctor Department       : ENDOCRINOLOGY         Complaints       : # SOMETHING COMING OUT P/V-<br/># STRESS INCONTINENCE -<br/># DRIBBLING OF URINE -         On Treatment       : # MO Ca T         # HESITANCY OF URINE -       - SCOPY         - SURGICAL HISTORY       - SCOPY         - SURGICAL HISTORY       - SCOPY         - SURGICAL HISTORY       - SCOPY         - Stare March       - MONTH         Provisional Diagnosis       : Scroderma Figmentosum-082.1,Zos         System Involvement-B02.2       Stare Involvement-B02.9         Final Diagnosis       : Transient Neonatal Thrombocytopet         Without Complication-Boors       : Spitemin Neonatal Thrombocytopet         Without Complication-Boors       : Justimation         Diagnosis       : Diagnosis       : Transient Neonatal Thrombocytopet         Without Complication-Boors       : Justimation       : Justimation         Diagnosis       : Diagnosis       : Strassient Neonatal Thrombocytopet         Diagnosis       : Diagnors       : Prower Neonatal Thrombocytopet     <td></td><td></td><td></td><td></td><td></td></td> | Patient Name       : Ritvik Raj         Age/Sex       : 20/MALE         Doctor       : AMRITAKSHA DEB         Entry Date & Time       : 27-Jul-2023 12:07 PM         OPID       : CPA23240000218         Doctor Department       : ENDOCRINOLOGY         Complaints       : # SOMETHING COMING OUT P/V-<br># STRESS INCONTINENCE -<br># DRIBBLING OF URINE -         On Treatment       : # MO Ca T         # HESITANCY OF URINE -       - SCOPY         - SURGICAL HISTORY       - SCOPY         - SURGICAL HISTORY       - SCOPY         - SURGICAL HISTORY       - SCOPY         - Stare March       - MONTH         Provisional Diagnosis       : Scroderma Figmentosum-082.1,Zos         System Involvement-B02.2       Stare Involvement-B02.9         Final Diagnosis       : Transient Neonatal Thrombocytopet         Without Complication-Boors       : Spitemin Neonatal Thrombocytopet         Without Complication-Boors       : Justimation         Diagnosis       : Diagnosis       : Transient Neonatal Thrombocytopet         Without Complication-Boors       : Justimation       : Justimation         Diagnosis       : Diagnosis       : Strassient Neonatal Thrombocytopet         Diagnosis       : Diagnors       : Prower Neonatal Thrombocytopet <td></td> <td></td> <td></td> <td></td> <td></td> |                                                                          |                                                                                |                       |            |              |
| <pre># STRESS INCONTINENCE -     # AFSITANCY OF URINE -     # HESITANCY OF URINE -     # SURGICAL HISTORY         - SCOPY         - SCOPY         - SCOPY         - SCOPY         - HBP     # MTD AT         - 1 MONTH Provisional Diagnosis Created Information-082.1,Zos         System Involvement-802.2 Final Diagnosis Created Information-082.1,Zos         System Involvement-802.2 Final Diagnosis Created Information-Bocytopel         Without Complication-Boc.9  Test Result : Test Result Investigation : cbc,cbc2 Drug Advice : <pre>cpre&gt;Advice</pre> Solution # Remarks     a ate: 0 0 0 0 17 10 before lance Remarks     a ate: 2 2 2 0 1 17 85 chewing Remarks     a ate: 2 2 2 0 1 17 85 chewing Remarks     a ate: 2 2 3 0 1 17 85 chewing Remarks     a ate: 2 3 0 58p-2023 AMRITAKSHA DEB     Reg.No : ENDOCRINC </pre>                                                                                                                                                                                                                                                                                                                                                                                                                                                                                                                                                                                                                                                                                                                                                                                                                                                                                                                                                                                                                                                                                                                                                                                                                                                                                                                                                                                                                                                                                                                                                                                                                                                                                        | <pre># STRESS INCONTINENCE -     # AFSITANCY OF URINE -     # HESITANCY OF URINE -     # SURGICAL HISTORY         - SCOPY         - SCOPY         - SCOPY         - SCOPY         - HBP     # MTD AT         - 1 MONTH Provisional Diagnosis Created Information-082.1,Zos         System Involvement-802.2 Final Diagnosis Created Information-082.1,Zos         System Involvement-802.2 Final Diagnosis Created Information-Bocytopel         Without Complication-Boc.9  Test Result : Test Result Investigation : cbc,cbc2 Drug Advice : <pre>cpre&gt;Advice</pre> Solution # Remarks     a ate: 0 0 0 0 17 10 before lance Remarks     a ate: 2 2 2 0 1 17 85 chewing Remarks     a ate: 2 2 2 0 1 17 85 chewing Remarks     a ate: 2 2 3 0 1 17 85 chewing Remarks     a ate: 2 3 0 58p-2023 AMRITAKSHA DEB     Reg.No : ENDOCRINC </pre>                                                                                                                                                                                                                                                                                                                                                                                             | Patient Name F<br>Age/Sex 2<br>Doctor 7<br>Entry Date & Time 2<br>OPID 2 | Ritvik Raj<br>20/MALE<br>AMRITAKSHA DEB<br>27-Jul-2023 12:07<br>2PA23240000218 |                       |            |              |
| # SURGICAL HISTORY         - SCOPY         - LSCS         # MEDICAL HISTORY         - HBP         # MTP AT         - 1 MONTH         Provisional Diagnosis: Xeroderma Pigmentosum-082.1,Zos         System Involvement-B02.2         Final Diagnosis: Transient Neonatal Thrombocytope         Without Complication-B02.9         Test Result :: Test Result                                                                                                                                                                                                                                                                                                                                                                                                                                                                                                                                                                                                                                                                                                                                                                                                                                                                                                                                                                                                                                                                                                                                                                                                                                                                                                                                                                                                                                                                                                                                                                                                                                                                                                                                                                                                                                                                                                                                                                                                                                                                                                                                                                                                                                                             | # SURGICAL HISTORY         - SCOPY         - LSCS         # MEDICAL HISTORY         - HBP         # MTP AT         - 1 MONTH         Provisional Diagnosis: Xeroderma Pigmentosum-082.1,Zos         System Involvement-BO2.2         Final Diagnosis:         Transient Neonatal Thrombocytope         Without Complication-B02.9         Test Result         Test Result         Test cs c,cbc2         Drug Advice         abc1       0         1       abc1         1       abc2         2       0         1       abc2         2       0         2       0         1       1         2       0         4dvice       : cyre>Advice         Advice       : cyre>Advice         Advice       : cyre>Advice         Advice       : cyre>Advice         Mathematical Advice       : cyre>Advice         Advice       : cyre>Advice         Babc1       0       0         2       0       1       10         Babc1       0       0                                                                                                                                                                                                                                                                                                                                                                                              |                                                                          | # STRESS INCON<br># DRIBBLING OF L<br># HESITANCY OF                           | TINENCE               |            |              |
| System Involvement-B02.2         Final Diagnosis       : Transient Neonatal Thrombocytoper Without Complication-B02.9         Test Result       : Test Result                                                                                                                                                                                                                                                                                                                                                                                                                                                                                                                                                                                                                                                                                                                                                                                                                                                                                                                                                                                                                                                                                                                                                                                                                                                                                                                                                                                                                                                                                                                                                                                                                                                                                                                                                                                                                                                                                                                                                                                                                                                                                                                                                                                                                                                                                                                                                                                                                                                            | System Involvement-B02.2         Final Diagnosis       : Transient Neonatal Thrombocytoper Without Complication-B02.9         Test Result       : Test Result                                                                                                                                                                                                                                                                                                                                                                                                                                                                                                                                                                                                                                                                                                                                                                                                                                                                                                                                                                                                                                                                                                                                                                 |                                                                          | # SURGICAL HIST<br>- SCOPY<br>- LSCS<br># MEDICAL HISTO<br>- HBP<br># MTP AT   |                       |            |              |
| Investigation         : cbc,cbc2           Drug Advice         : <pre>Drug Advice&lt;</pre> Madicinit         Remarks           1         abc1         0         0         0         17         10         before         Remarks           2         abc2         2         2         0         1         17         65         chemark           Advice         : <pre>cyce</pre> chemark         Remark2           Advice         : <pre>cyce         chemark         Remark2           Advice         :         <pre>cyce         chemark           Box         :         <pre>cyce         chemark           Advice         :         <pre>cyce         Advice         :           Box         :         <pre>cyce         <pre>cyce</pre></pre></pre></pre></pre></pre></pre></pre></pre>                                                                                                                                                                                                                                                                                                                                                                                                                                                                                                                                                                                                                                                                                                                                                                                                                                                                                                                                                                                                                                                                                                                                                                                                                                                                                                                                                                                                                                                                                                                                                                                                                 | Investigation:         cbc,cbc2           Drug Advice:         :          Advice:            SL         Particulars         M         A         E         N         Nays         Reg         Model/MB         Remarks           1         abct         0         0         0         1         10         before lanch         Remarks           2         abct         2         0         1         17         85         chewing         Remarks           Advice         :         cyre>Advice         cyre>         Advice         cyre>         Advice         marks           Eoliowup Date         :         30-Sep-2023         MRITAKSHA DEB         Reg.No : ENDOCRIN'                                                                                                                                                                                                                                                                                                                                                                                                                                                                                                                                                                                                                                             | Final Diagnosis                                                          | System Involveme<br>: Transient Neonat                                         | nt-B02.2<br>al Thromi | pocytoper  |              |
| 1         abc1         0         0         0         17         10         before lunch         Remark1           2         abc2         2         2         0         1         17         85         chewing         Remark1           Advice         : <pre>cheving         Remark1          For the second second</pre>                                                                                                                                                                                                                                                                                                                                                                                                                                                                                                                                                                                                                                                                                                                                                                                                   | 1         abc1         0         0         0         17         10         before lunch:         Remark1           2         abc2         2         2         0         1         17         85         chewing         Remark2           Advice         : <pre>cyce&gt;Advice</pre> Followup Date         : 30-Sep-2023         AMRITAKSHA DEB           Reg.No         : ENDOCRINC                                                                                                                                                                                                                                                                                                                                                                                                                                                                                                                                                                                                                                                                                                                                                                                                                                                                                                                                          | Investigation : cbc,cbc                                                  | :2                                                                             | e>                    |            |              |
| 2 ebc2 2 2 0 1 17 05 chewing Remark2<br>Advice : <pre>ctpre&gt;Advice</pre> Followup Date : 30-Sep-2023 AMRITAKSHA DEB Reg.No : ENDOCRINC                                                                                                                                                                                                                                                                                                                                                                                                                                                                                                                                                                                                                                                                                                                                                                                                                                                                                                                                                                                                                                                                                                                                                                                                                                                                                                                                                                                                                                                                                                                                                                                                                                                                                                                                                                                                                                                                                                                                                                                                                                                                                                                                                                                                                                                                                                                                                                                                                                                                                | 2 ebc2 2 2 0 1 17 85 chewing Remark2<br>Advice : <pre>ctpre&gt;Advice</pre> Followup Date : 30-Sep-2023 AMRITAKSHA DEB Reg.No : ENDOCRINC                                                                                                                                                                                                                                                                                                                                                                                                                                                                                                                                                                                                                                                                                                                                                                                                                                                                                                                                                                                                                                                                                                                                                                                     | SI. Particulars M A E                                                    | N Days Req. M<br>Oty /                                                         | iedicine<br>Advise    | Remarks    |              |
| Followup Date : 30-Sep-2023<br>AMRITAKSHA DEB<br>Reg.No : ENDOCRINC                                                                                                                                                                                                                                                                                                                                                                                                                                                                                                                                                                                                                                                                                                                                                                                                                                                                                                                                                                                                                                                                                                                                                                                                                                                                                                                                                                                                                                                                                                                                                                                                                                                                                                                                                                                                                                                                                                                                                                                                                                                                                                                                                                                                                                                                                                                                                                                                                                                                                                                                                      | Followup Date : 30-Sep-2023<br>AMRITAKSHA DEB<br>Reg.No : ENDOCRIN                                                                                                                                                                                                                                                                                                                                                                                                                                                                                                                                                                                                                                                                                                                                                                                                                                                                                                                                                                                                                                                                                                                                                                                                                                                            |                                                                          |                                                                                |                       |            |              |
|                                                                                                                                                                                                                                                                                                                                                                                                                                                                                                                                                                                                                                                                                                                                                                                                                                                                                                                                                                                                                                                                                                                                                                                                                                                                                                                                                                                                                                                                                                                                                                                                                                                                                                                                                                                                                                                                                                                                                                                                                                                                                                                                                                                                                                                                                                                                                                                                                                                                                                                                                                                                                          | C                                                                                                                                                                                                                                                                                                                                                                                                                                                                                                                                                                                                                                                                                                                                                                                                                                                                                                                                                                                                                                                                                                                                                                                                                                                                                                                             |                                                                          | ep-2023<br>AMRIT                                                               |                       | INC        |              |