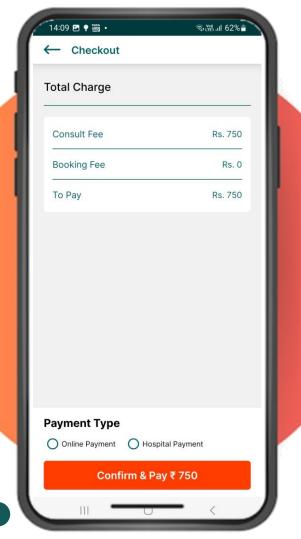

25             |
| 26           | 27       | 28       | 29       | 30      |        |                |
|              |          |          |          |         |        |                |
| Select S     | lot Time | e :-     |          |         |        |                |
| 02:15 PM-02  | :30 PM   | 02:      | 30 PM-02 | 2:45 PM | 02:    | 45 PM-03:00    |
|              |          | P        | rocee    | ed      |        |                |
|              | 111      |          |          |         |        |                |

# Select Time Slot/ Patient

 User can Select a family member, available date and time slot to book a consultation.

# Appointment Booking

 User can add their health history, notes & can upload required document for consultation before proceeding for payment.







### Checkout

 User can pre-pay for their consultations.

### **Payment Gateway**

 Pay securely for consultations with multiple secured payment gateways.





#### Side Bar

 User can view various modules over here to view their appointments, Health histories, payments, health files etc.

# **Appointment History**

 Users can see their upcoming, Previous & Cancelled doctor appointment details such as doctor's name, date, time, total charges, payment status etc.





# **Cancellation History**

Users can cancel the appointments & view the history for the same.

### **Medical History**

 Users can add their and their family members health history.





# **Health History**

 Users can add their and their family members health history.

### **Invoice History**

 Users can view all their pa