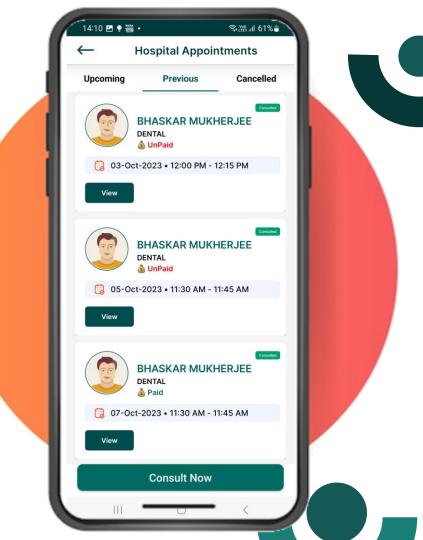

# **Appointment History**

 Users can see their upcoming, Previous & Cancelled doctor appointment details such as doctor's name, date, time, total charges, payment status etc.