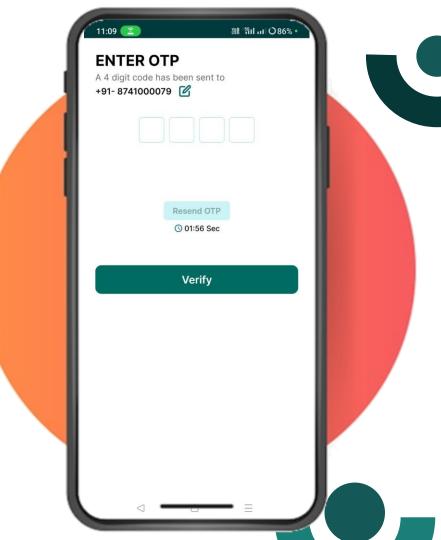

on for digital payments is practically a must in modern health software and should include subscriptions.

#### Notifications

Notifications and reminders improve user engagement and allow customers to take appropriate actions on time. A must-have feature for any healthtech app, e.g., with appointment scheduling.

#### Reporting

Everybody loves dashboards with visual reports and analytics because they help arrive at prompt decisions faster. A typical option for a doctor app.



Find Doctors, Book Appointments, have Digital Consultation, get prescriptions and live a healthy life!

#### Enter your Phone number

💳 +91 - Enter Phone Number

Log In

New user? Register

# **Login Window**

Easy Login with mobile number

## Secure Login

 Secure login by using One-time Password authentication.





### Instant Registration

 A User can be registered quickly in app using a Minimum Data Set with just Name, Mobile no, Age and Gender. This ensures reduced registration time

### Home Page

 Enables patients to search for top doctors and book Online and offline appointments.





### **Search Doctors**

 Users can search doctors for online/Offline consultation by doctor name, specialties, symptoms, and view details: specialty, degree for consultation charges, availability, etc.

### Online Consultation

Users can book the video consultation appointment at a convenient time slot based on symptoms or doctor specialty and the doctors' availability.





# Hospital Visit Booking

In this feature, users can book a Hospital visit by selecting a doctor from the given list. Users fill in the a