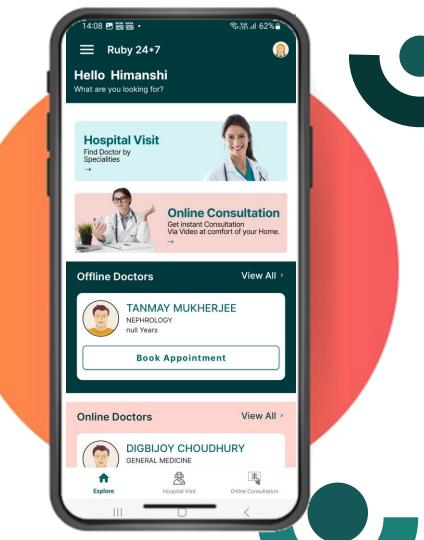

### Home Page

 Enables patients to search for top doctors and book Online and offline appointments.