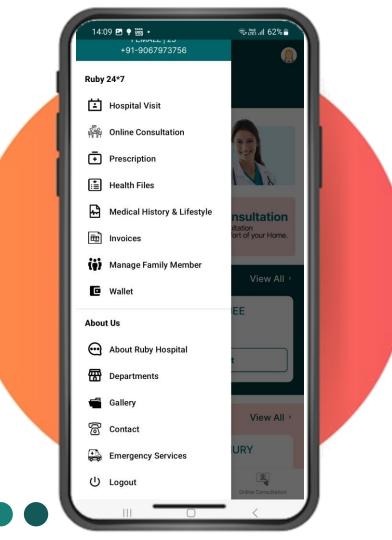

#### Side Bar

 User can view various modules over here to view their appointments, Health histories, payments, health files etc.