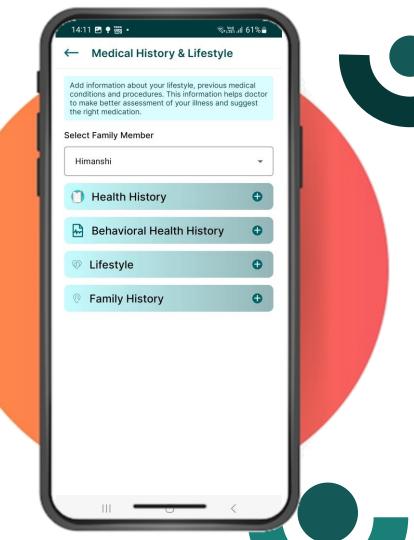

### **Medical History**

 Users can add their and their family members health history.

# **Health History**

 Users can add their and their family members health history.