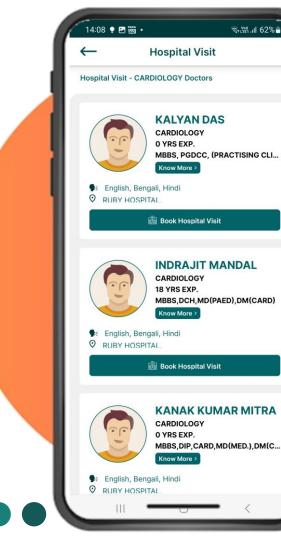

# Hospital Visit Booking

In this feature, users can book a Hospital visit by selecting a doctor from the given list. Users fill in the address, patient, date, time, and symptoms and book the appointment after selecting the payment mode.