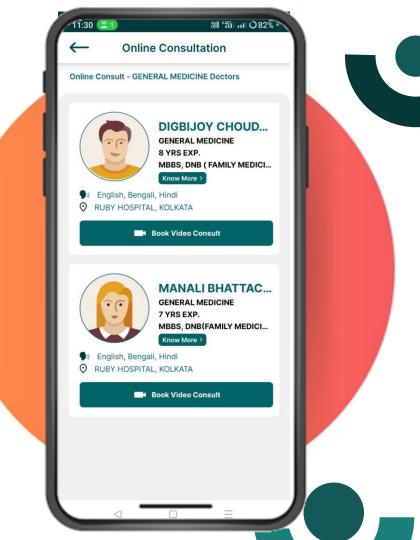

### Online Consultation

Users can book the video consultation appointment at a convenient time slot based on symptoms or doctor specialty and the doctors' availability.

### **Search Doctors**

 Users can search doctors for online/Offline consultation by doctor name, specialties, symptoms, and view details: specialty, degree for consultation charges, availability, etc.