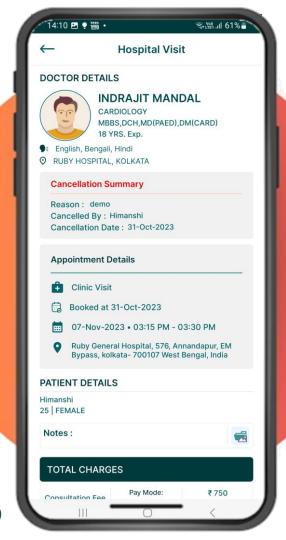

# **Cancellation History**

Users can cancel the appointments & view the history for the same.

#### **Appointment Details**

 Date & Time
 : 26-Oct-2023 07:26 PM

 Mode
 : Visit

 Doctor
 : DIGBIJOY CHOUDHURY