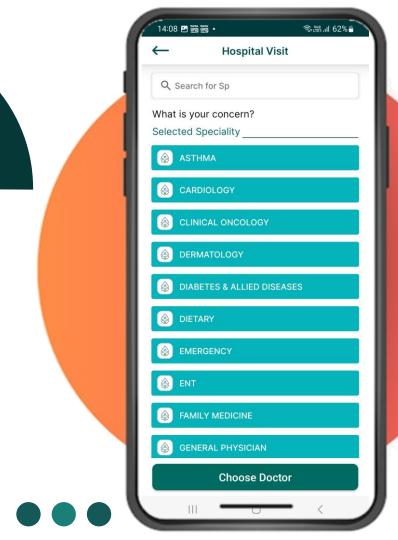

### **Search Doctors**

 Users can search doctors for online/Offline consultation by doctor name, specialties, symptoms, and view details: specialty, degree for consultation charges, availability, etc.

# Hospital Visit Booking

In this feature, users can book a Hospital visit by selecting a doctor from the given list. Users fill in the address, patient, date, time, and symptoms and book the appointment after selecting the payment mode.