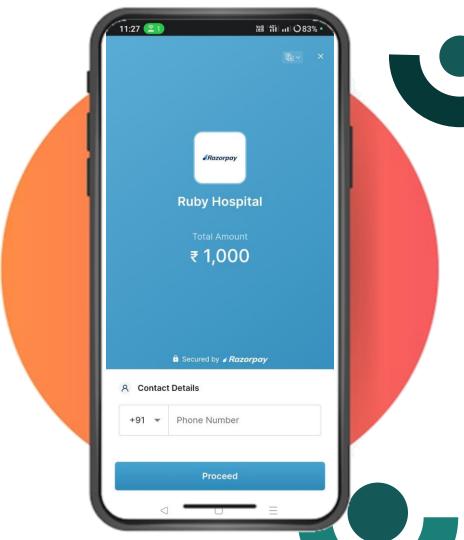

### **Payment Gateway**

 Pay securely for consultations with multiple secured payment gateways.