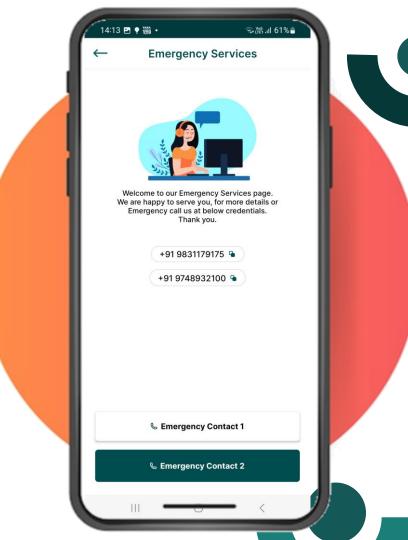

#### **Contact Details**

 Users can view the contact details of hospital in case of any emergency and query