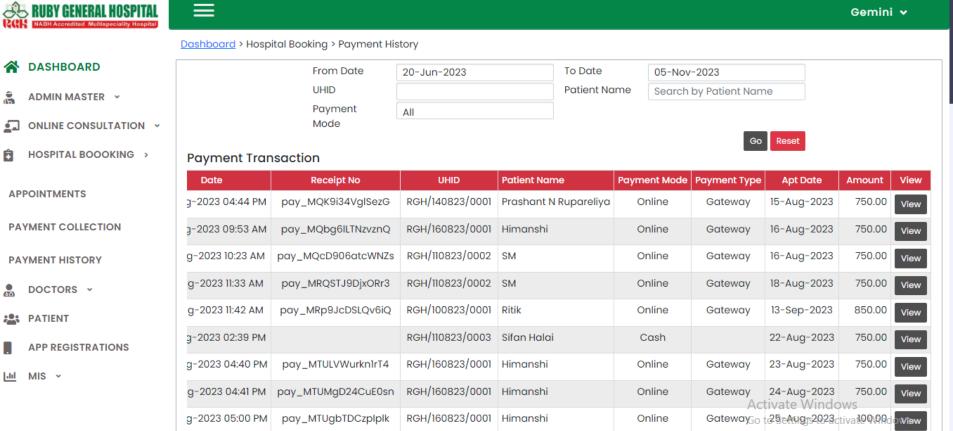

# **Appointment History**

 Users can see their upcoming, Previous & Cancelled doctor appointment details such as doctor's name, date, time, total charges, payment status etc.

### **Invoice History**

 Users can view all their past payment transaction in a list view.