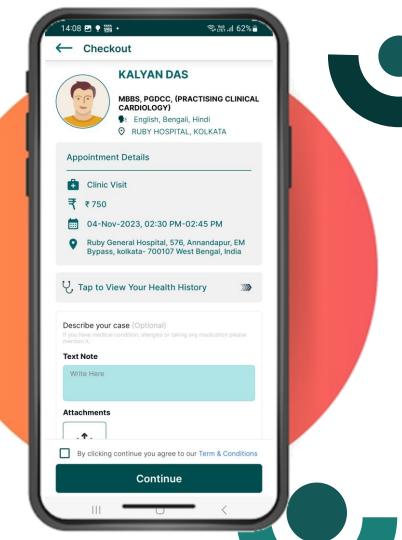

# Appointment Booking

 User can add their health history, notes & can upload required document for consultation before proceeding for payment.

### Checkout

 User can pre-pay for their consultations.