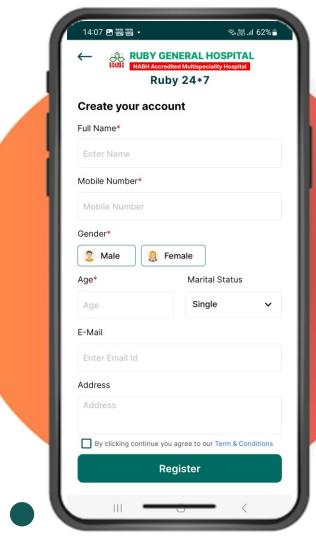

### Instant Registration

 A User can be registered quickly in app using a Minimum Data Set with just Name, Mobile no, Age and Gender. This ensures reduced registration time