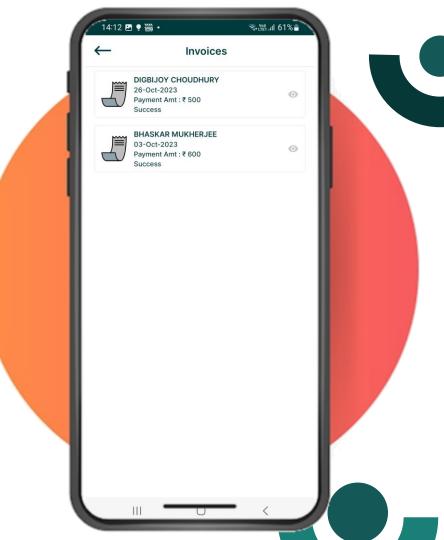

### **Invoice History**

 Users can view all their past payment transaction in a list view.