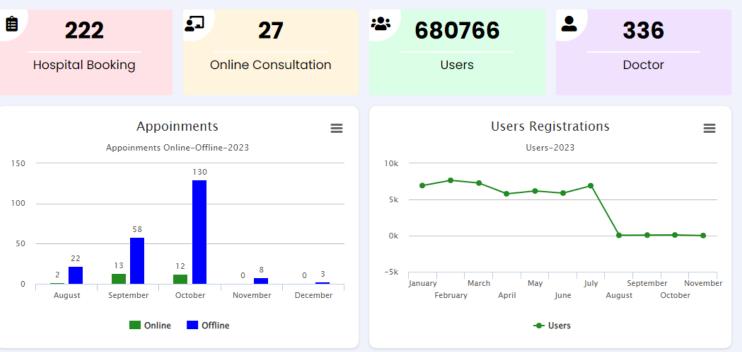

#### **Powerful Dashboard**

Admin gets details: total appointment requests, rescheduled & canceled appointments with the total number of doctors, patients, & revenue for the selected date range in a dashboard.

#### **Reports and Analytics**

Admin has access to detailed reports and insights like the top-performing doctor, popular doctor categories, total app installments, etc.